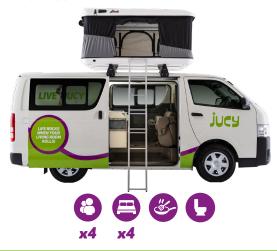

**LUGGAGE** 2 large, 2 small

MEASUREMENTS
Length 4.7m / Interior height 1.34m

Width  $1.7 \mathrm{m}/\mathrm{Exterior}$  height  $2.4 \mathrm{m}$ 

**BED DIMENSIONS**Double bed 1.9m x 1.3m
Penthouse bed 1.9m x 1.3m

## **FEATURES**

- Portable gas cooker
- 50 litre compressor fridge
- Sink with tap and drain
- 49 litre fresh water tank
- 49 litre grey water tank
- Portable toilet
- Inside table
- Bluetooth Stereo and USB input
- Bench seats
- Interior 12v lighting
- Built in GPS
- Power steering
- ABS brakes
- Air conditioning in the cabin
- Certified self-contained
- Reverse camera
- Cruise control