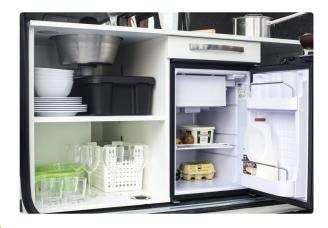

## **FEATURES**

- Portable gas cooker
- 50 litre compressor fridge
- Sink with tap and drain
- 49 litre fresh water tank
- 49 litre grey water tank
- Portable toilet
- Inside table
- Bluetooth Stereo and USB input
- Bench seats
- Interior 12v lighting
- Built in GPS
- Power steering
- ABS brakes
- Air conditioning in the cabin
- Certified self-contained
- Reverse camera
- Cruise control

# INCLUDED WITH VEHICLE

- All cutlery and dinnerware
- Linen, pillows and duvet
- Bath towels and tea towel
- Frying pan, saucepan, kettle, plates and bowls
- Can/bottle opener and kitchen utensils
- Bucket and cleaning equipment
- Roadside breakdown assistance
- Unlimited kilometres