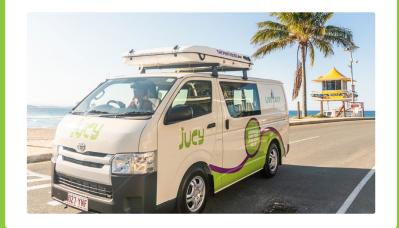

# COMPASS AU

### **CORE SPECS**

**MODEL/YEAR** Toyota Hiace / 2018

**ENGINE** 3 litre

**TRANSMISSION** Automatic

**FUEL** Diesel **FUEL TANK** 70 litres

**POWER SUPPLY** Dual 12v battery system

**FIT OUT** Custom built interior 2018